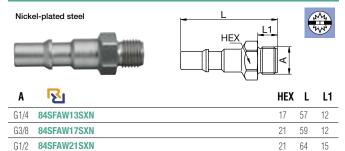

f-Venting System

# 84KPAW Coupler with valve, Male Thread



| Α    |             | HEX | L    | D  |
|------|-------------|-----|------|----|
| G1/4 | 84KPAW13APX | 25  | 86.4 | 28 |
| G3/8 | 84KPAW17APX | 25  | 86.4 | 28 |
| G1/2 | 84KPAW21APX | 25  | 89.4 | 28 |

## 84KPTF Coupler with valve, Hose Barb



| ^  | •           | IILA | L     | U  |
|----|-------------|------|-------|----|
| 10 | 84KPTF10APX | 25   | 101.9 | 28 |
| 13 | 84KPTF13APX | 25   | 107.4 | 28 |

### 84KPIW Coupler with valve, Female Thread



| A    | <u>R</u>    | HEX | L    | D  |
|------|-------------|-----|------|----|
| G1/4 | 84KPIW13APX | 25  | 79.4 | 28 |
| G3/8 | 84KPIW17APX | 25  | 79.4 | 28 |
| G1/2 | 8/KDIW21ADY | 25  | 82./ | 28 |



### Self-Venting System

## 845FAW Plug without valve, Male Thread



# **845FIW** Plug without valve, Female Thread



# 84SFTF Plug without valve, Hose Barb