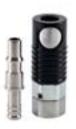

# Series 84 - Self-Venting Push-Button-Technology

Safety coupling with a self-venting system for ISO 6150 C plug profile. Self-venting takes place during disconnection – no risk of pressurised hoses being tossed around. When the Push-Button is pressed for the first time, air is relieved from the coupling but the plug in the coupling remains locked. The plug is only disconnected when the Push-Button is pressed for the second time. System fulfils the requirements of ISO4414 - increased safety standards in the work place. DIN EN 983. Coupling body is 360° rotating so Push-Button is visible in any position