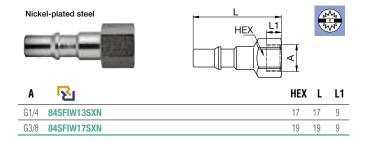

e Thread



| Α    |             | HEX | L    | D  |
|------|-------------|-----|------|----|
| G1/4 | 84KPAW13APX | 25  | 86.4 | 28 |
| G3/8 | 84KPAW17APX | 25  | 86.4 | 28 |
| G1/2 | 84KPAW21APX | 25  | 89.4 | 28 |

## 84KPTF Coupler with valve, Hose Barb



| ^  | •           | IILA | L     | U  |
|----|-------------|------|-------|----|
| 10 | 84KPTF10APX | 25   | 101.9 | 28 |
| 13 | 84KPTF13APX | 25   | 107.4 | 28 |

### 84KPIW Coupler with valve, Female Thread



| A    | <u>R</u>    | HEX | L    | D  |
|------|-------------|-----|------|----|
| G1/4 | 84KPIW13APX | 25  | 79.4 | 28 |
| G3/8 | 84KPIW17APX | 25  | 79.4 | 28 |
| G1/2 | 8/KDIW21ADY | 25  | 82./ | 28 |



### Self-Venting System

## 845FAW Plug without valve, Male Thread



# **845FIW** Plug without valve, Female Thread



# 84SFTF Plug without valve, Hose Barb