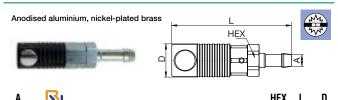

## 845FAW Plug without valve, Male Thread

# **845FIW** Plug without valve, Female Thread

# 84SFTF Plug without valve, Hose Barb