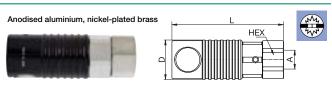

kel plated steel
- Seals: NBR

#### **Working Temperature:**

-20°C up to +100°C (NBR)

#### Flow Rate Air:

2.100 l/min.

inlet pressure 6 bar, pressure drop 0.5 bar

<sup>\*</sup> maximum static working pressure with design factor 4 to 1.



### Self-Venting System



### Self-Venting System

# 84KPAW Coupler with valve, Male Thread



| Α    |             | HEX | L    | D  |
|------|-------------|-----|------|----|
| G1/4 | 84KPAW13APX | 25  | 86.4 | 28 |
| G3/8 | 84KPAW17APX | 25  | 86.4 | 28 |
| G1/2 | 84KPAW21APX | 25  | 89.4 | 28 |

## 84KPTF Coupler with valve, Hose Barb



| ^  | •           | IILA | L     | U  |
|----|-------------|------|-------|----|
| 10 | 84KPTF10APX | 25   | 101.9 | 28 |
| 13 | 84KPTF13APX | 25   | 107.4 | 28 |

### 84KPIW Coupler with valve, Female Thread



| A    | <u>R</u>    | HEX | L    | D  |
|------|-------------|-----|------|----|
| G1/4 | 84KPIW13APX | 25  | 79.4 | 28 |
| G3/8 | 84KPIW17APX | 25  | 79.4 | 28 |
| G1/2 | 8/KDIW21ADY | 25  | 82./ | 28 |



### Self-Venting System

## 845FAW Plug without valve, Male Thread



# **845FIW** Plug without valve, Female Thread



# 84SFTF Plug without valve, Hose Barb