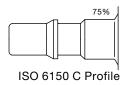

# Series 84 - Self-Venting Push-Button-Technology

Safety coupling with a self-venting system for ISO 6150 C plug profile. Self-venting takes place during disconnection – no risk of pressurised hoses being tossed around. When the Push-Button is pressed for the first time, air is relieved from the coupling but the plug in the coupling remains locked. The plug is only disconnected when the Push-Button is pressed for the second time. System fulfils the requirements of ISO4414 - increased safety standards in the work place. DIN EN 983. Coupling body is 360° rotating so Push-Button is visible in any position