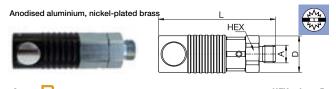

# 84KPAW Coupler with valve, Male Thread

| Α    |             | HEX | L    | D  |
|------|-------------|-----|------|----|
| G1/4 | 84KPAW13APX | 25  | 86.4 | 28 |
| G3/8 | 84KPAW17APX | 25  | 86.4 | 28 |
| G1/2 | 84KPAW21APX | 25  | 89.4 | 28 |

## 84KPTF Coupler with valve, Hose Barb

| ^  | •           | IILA | L     | U  |
|----|-------------|------|-------|----|
| 10 | 84KPTF10APX | 25   | 101.9 | 28 |
| 13 | 84KPTF13APX | 25   | 107.4 | 28 |

### 84KPIW Coupler with valve, Female Thread

| A    | <u>R</u>    | HEX | L    | D  |
|------|-------------|-----|------|----|
| G1/4 | 84KPIW13APX | 25  | 79.4 | 28 |
| G3/8 | 84KPIW17APX | 25  | 79.4 | 28 |
| G1/2 | 8/KDIW21ADY | 25  | 82./ | 28 |