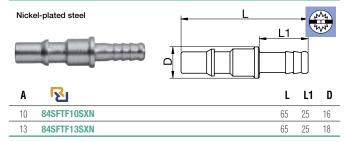

| D  |
|------|-------------|-----|------|----|
| G1/4 | 84KPAW13APX | 25  | 86.4 | 28 |
| G3/8 | 84KPAW17APX | 25  | 86.4 | 28 |
| G1/2 | 84KPAW21APX | 25  | 89.4 | 28 |

## 84KPTF Coupler with valve, Hose Barb



| ^  | •           | IILA | L     | U  |
|----|-------------|------|-------|----|
| 10 | 84KPTF10APX | 25   | 101.9 | 28 |
| 13 | 84KPTF13APX | 25   | 107.4 | 28 |

### 84KPIW Coupler with valve, Female Thread



| A    | <u>R</u>    | HEX | L    | D  |
|------|-------------|-----|------|----|
| G1/4 | 84KPIW13APX | 25  | 79.4 | 28 |
| G3/8 | 84KPIW17APX | 25  | 79.4 | 28 |
| G1/2 | 8/KDIW21ADY | 25  | 82./ | 28 |



### Self-Venting System

## 845FAW Plug without valve, Male Thread



# **845FIW** Plug without valve, Female Thread



# 84SFTF Plug without valve, Hose Barb