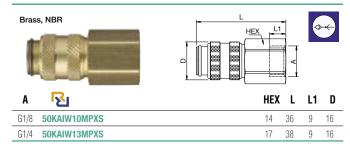

# **50KAIW** Coupler with valve, Female Thread

<sup>\*</sup> maximum static working pressure with design factor 4 to 1.