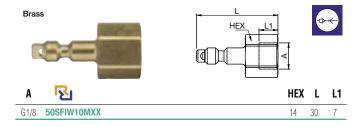

rass material with nickel plating
  - with additional end connections
  - other seals for different temperature ranges and fluids



# Single Shut-Off

#### Working Pressure\*:

up to 35 bar

#### Material:

- Coupling: Brass
- Plug: Brass
- Seals: NBR

#### **Working Temperature:**

-20°C up to +100°C (NBR)

#### Flow Rate Air:

120 l/min.

inlet pressure 6 bar, pressure drop 0.5 bar

#### Flow Rate Water:

1.8 l/min.

pressure drop 0.5 bar



## **→**←

#### Single Shut-Off

# **50KAAW** Coupler with valve, Male Thread



## **50KATF** Coupler with valve, Hose Barb



# **50KAIW** Coupler with valve, Female Thread



<sup>\*</sup> maximum static working pressure with design factor 4 to 1.



## **50SFAW** Plug without valve, Male Thread



# **50SFIW** Plug without valve, Female Thread



## **50SFTF** Plug without valve, Hose Barb