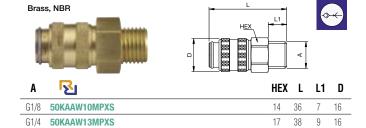

# Series 50 - Brass/Steel



Mini industrial coupling, can be used with various media. Coupling system with single-hand operation. This system is extremely easy to operate and stands out for its small installation dimensions.

- Available on request:
  - in brass material with nickel plating
  - with additional end connections
  - other seals for different temperature ranges and fluids



# Single Shut-Off

#### Working Pressure\*:

up to 35 bar

#### Material:

- Coupling: Brass
- Plug: Brass
- Seals: NBR

#### **Working Temperature:**

-20°C up to +100°C (NBR)

#### Flow Rate Air:

120 l/min.

inlet pressure 6 bar, pressure drop 0.5 bar

#### Flow Rate Water:

1.8 l/min.

pressure drop 0.5 bar



## **→**←

#### Single Shut-Off

# **50KAAW** Coupler with valve, Male Thread



## **50KATF** Coupler with valve, Hose Barb



# **50KAIW** Coupler with valve, Female Thread



<sup>\*</sup> maximum static working pressure with design factor 4 to 1.



## **50SFAW** Plug without valve, Male Thread



# **50SFIW** Plug without valve, Female Thread



## **50SFTF** Plug without valve, Hose Barb