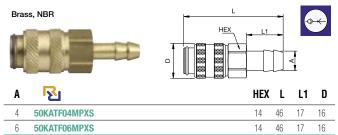

industrial coupling, can be used with various media. Coupling system with single-hand operation. This system is extremely easy to operate and stands out for its small installation dimensions.

- Available on request:
  - in brass material with nickel plating
  - with additional end connections
  - other seals for different temperature ranges and fluids



# Single Shut-Off

#### Working Pressure\*:

up to 35 bar

#### Material:

- Coupling: Brass
- Plug: Brass
- Seals: NBR

#### **Working Temperature:**

-20°C up to +100°C (NBR)

#### Flow Rate Air:

120 l/min.

inlet pressure 6 bar, pressure drop 0.5 bar

#### Flow Rate Water:

1.8 l/min.

pressure drop 0.5 bar



## **→**←

#### Single Shut-Off

# **50KAAW** Coupler with valve, Male Thread



## **50KATF** Coupler with valve, Hose Barb



# **50KAIW** Coupler with valve, Female Thread



<sup>\*</sup> maximum static working pressure with design factor 4 to 1.



## **50SFAW** Plug without valve, Male Thread



# **50SFIW** Plug without valve, Female Thread



## **50SFTF** Plug without valve, Hose Barb