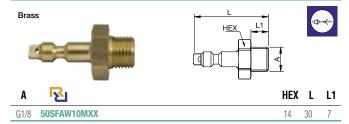

tion dimensions.

- Available on request:
  - in brass material with nickel plating
  - with additional end connections
  - other seals for different temperature ranges and fluids



# Single Shut-Off

#### Working Pressure\*:

up to 35 bar

#### Material:

- Coupling: Brass
- Plug: Brass
- Seals: NBR

#### **Working Temperature:**

-20°C up to +100°C (NBR)

#### Flow Rate Air:

120 l/min.

inlet pressure 6 bar, pressure drop 0.5 bar

#### Flow Rate Water:

1.8 l/min.

pressure drop 0.5 bar



## **→**←

#### Single Shut-Off

# **50KAAW** Coupler with valve, Male Thread



## **50KATF** Coupler with valve, Hose Barb



# **50KAIW** Coupler with valve, Female Thread



<sup>\*</sup> maximum static working pressure with design factor 4 to 1.



## **50SFAW** Plug without valve, Male Thread



# **50SFIW** Plug without valve, Female Thread



## **50SFTF** Plug without valve, Hose Barb