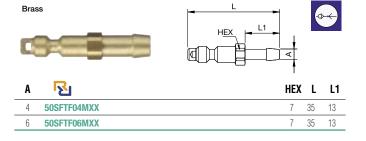

tional end connections
  - other seals for different temperature ranges and fluids



# Single Shut-Off

#### Working Pressure\*:

up to 35 bar

#### Material:

- Coupling: Brass
- Plug: Brass
- Seals: NBR

#### **Working Temperature:**

-20°C up to +100°C (NBR)

#### Flow Rate Air:

120 l/min.

inlet pressure 6 bar, pressure drop 0.5 bar

#### Flow Rate Water:

1.8 l/min.

pressure drop 0.5 bar



## **→**←

#### Single Shut-Off

# **50KAAW** Coupler with valve, Male Thread



## **50KATF** Coupler with valve, Hose Barb



# **50KAIW** Coupler with valve, Female Thread



<sup>\*</sup> maximum static working pressure with design factor 4 to 1.



## **50SFAW** Plug without valve, Male Thread



# **50SFIW** Plug without valve, Female Thread



## **50SFTF** Plug without valve, Hose Barb