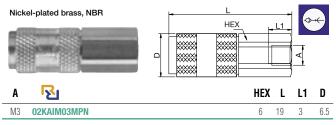

# **02KAIM** Coupler with valve, Female Thread

**02SFAM** Plug without valve, Male Thread