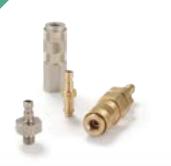

# Series 02 - Brass/Steel

Smallest mini industrial coupling for air and gas applications. Primarily in medicine, didactics and model building. Partly suitable for liquids due to size. Coupling system with single-hand operation. Extremely small dimensions.