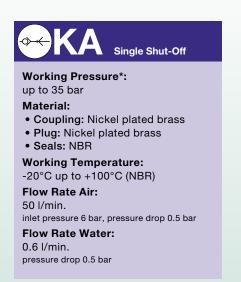

- Available on request:
  - in brass material without nickel plating
  - with additional end connections
  - $\ensuremath{\bullet}$  other seals for different temperature ranges and fluids

\* maximum static working pressure with design factor 4 to 1.