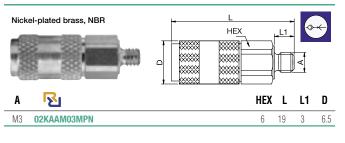

# Series 02 - Brass/Steel



Smallest mini industrial coupling for air and gas applications. Primarily in medicine, didactics and model building. Partly suitable for liquids due to size. Coupling system with single-hand operation. Extremely small dimensions.

- Available on request:
  - in brass material without nickel plating
  - with additional end connections
  - $\ensuremath{\bullet}$  other seals for different temperature ranges and fluids



\* maximum static working pressure with design factor 4 to 1.

### **02KAAM** Coupler with valve, Male Thread



#### 

#### **02KATF** Coupler with valve, Hose Barb

| Nick | el-plated brass, NBR | <b> </b> | L   |    | - (        |     |
|------|----------------------|----------|-----|----|------------|-----|
|      |                      |          |     | L1 |            |     |
| A    | R                    |          | HEX | L  | L1         | D   |
|      |                      |          | 6   | 01 | <u>г</u> г | 0.5 |
| 2    | 02KATF02MPN          |          | 0   | 21 | 5.5        | 6.5 |

# **02KAIM** Coupler with valve, Female Thread











**02SFAM** Plug without valve, Male Thread



# **02SFIM** Plug without valve, Female Thread



## **02SFTF** Plug without valve, Hose Barb



# 02SFTS Plug without valve, Panel Mount with Hose Barb





201

RECTUS

## egris