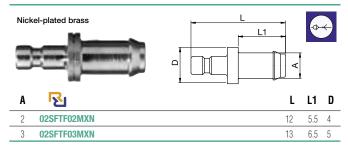

ximum static working pressure with design factor 4 to 1.

### **02KAAM** Coupler with valve, Male Thread



#### 

#### **02KATF** Coupler with valve, Hose Barb

| Nick | el-plated brass, NBR | <b> </b> | L   |    | - (        |     |
|------|----------------------|----------|-----|----|------------|-----|
|      |                      |          |     | L1 |            |     |
| A    | R                    |          | HEX | L  | L1         | D   |
|      |                      |          | 6   | 01 | <u>г</u> г | 0.5 |
| 2    | 02KATF02MPN          |          | 0   | 21 | 5.5        | 6.5 |

# **02KAIM** Coupler with valve, Female Thread











**02SFAM** Plug without valve, Male Thread



# **02SFIM** Plug without valve, Female Thread



## **02SFTF** Plug without valve, Hose Barb



# 02SFTS Plug without valve, Panel Mount with Hose Barb





201

RECTUS

## egris