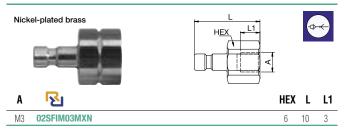

ifferent temperature ranges and fluids



\* maximum static working pressure with design factor 4 to 1.

### **02KAAM** Coupler with valve, Male Thread



#### 

#### **02KATF** Coupler with valve, Hose Barb

| Nick | el-plated brass, NBR | <b> </b> | L   |    | - (        |     |
|------|----------------------|----------|-----|----|------------|-----|
|      |                      |          |     | L1 |            |     |
| A    | R                    |          | HEX | L  | L1         | D   |
|      |                      |          | 6   | 01 | <u>г</u> г | 0.5 |
| 2    | 02KATF02MPN          |          | 0   | 21 | 5.5        | 6.5 |

# **02KAIM** Coupler with valve, Female Thread











**02SFAM** Plug without valve, Male Thread



# **02SFIM** Plug without valve, Female Thread



## **02SFTF** Plug without valve, Hose Barb



# 02SFTS Plug without valve, Panel Mount with Hose Barb





201

RECTUS

## egris