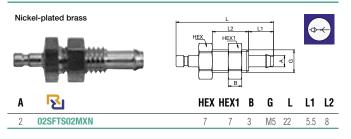

## **02KAAM** Coupler with valve, Male Thread



#### 

#### **02KATF** Coupler with valve, Hose Barb

| Nick | el-plated brass, NBR | <b> </b> | L   |    | - (        |     |
|------|----------------------|----------|-----|----|------------|-----|
|      |                      |          |     | L1 |            |     |
| A    | R                    |          | HEX | L  | L1         | D   |
|      |                      |          | 6   | 01 | <u>г</u> г | 0.5 |
| 2    | 02KATF02MPN          |          | 0   | 21 | 5.5        | 6.5 |

# **02KAIM** Coupler with valve, Female Thread











**02SFAM** Plug without valve, Male Thread



# **02SFIM** Plug without valve, Female Thread



## **02SFTF** Plug without valve, Hose Barb



# 02SFTS Plug without valve, Panel Mount with Hose Barb





201

RECTUS

## egris