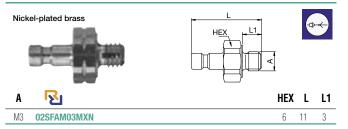

# **02KAIM** Coupler with valve, Female Thread

**02SFAM** Plug without valve, Male Thread