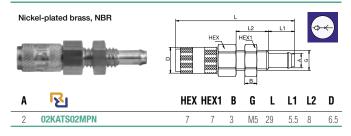

#### **02KATF** Coupler with valve, Hose Barb

| Nick | el-plated brass, NBR | <b> </b> | L   |    | - (        |     |
|------|----------------------|----------|-----|----|------------|-----|
|      |                      |          |     | L1 |            |     |
| A    | R                    |          | HEX | L  | L1         | D   |
|      |                      |          | 6   | 01 | <u>г</u> г | 0.5 |
| 2    | 02KATF02MPN          |          | 0   | 21 | 5.5        | 6.5 |