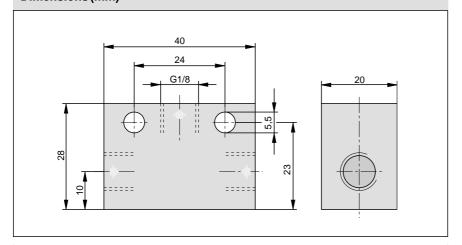

## Dimensions (mm)

Order Instruction: AND 8-1/8 PA 10207

For product group list see 4.01.001E